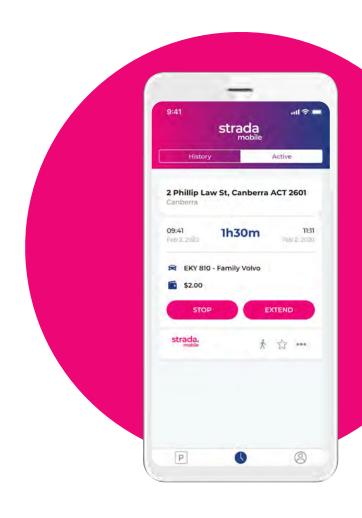

#### Remote ticket time extension

One of many benefits of Strada Mobile is the possibility to extend time remotely. Simply select extension and add the desired parking time to your stay.

# Account history.

Transaction details

Email transaction details