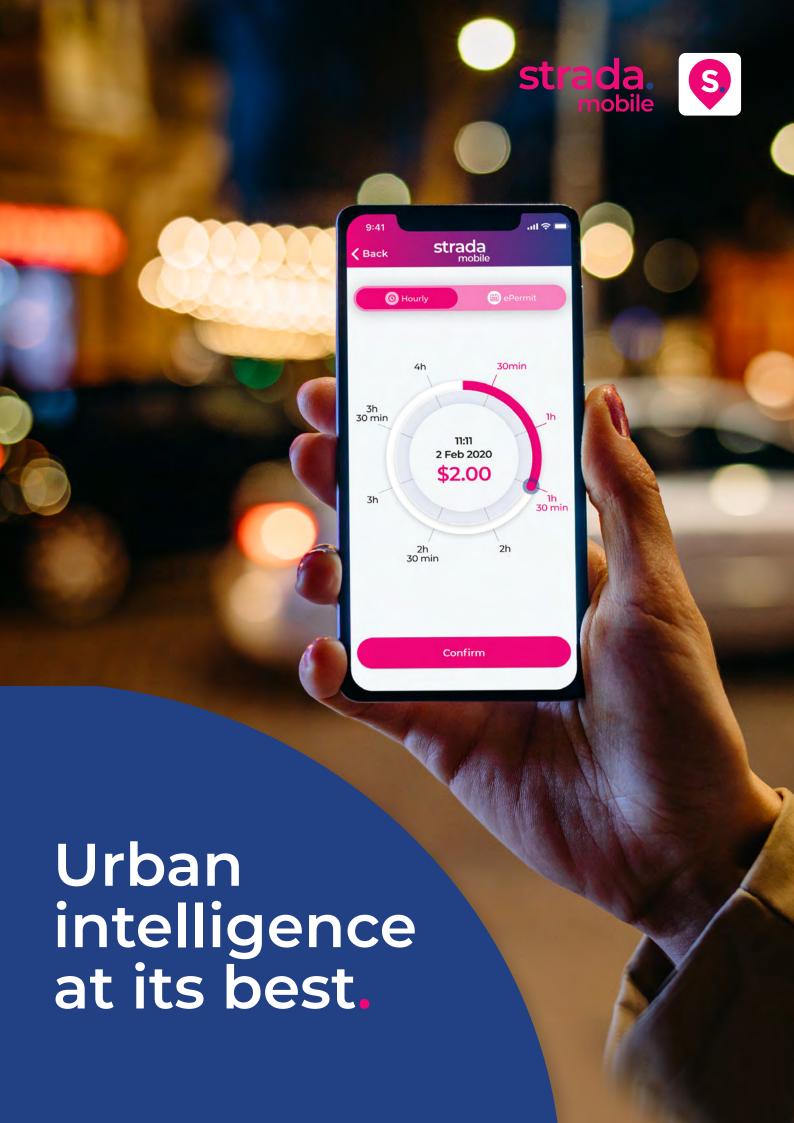

# Parking becomes easier, cheaper and faster with the Strada Mobile app.

#### Join our mobile parking community for free and experience the advantage of Strada Mobile parking

- · No more cash needed
- Pay for parking in 3 simple steps
- Pay from anywhere and avoid parking fines
- · No more waiting in line at the parking meter
- GPS automatically identifies where you're parked
- Receive smart notifications during your stay
- Pay only for the exact time you park

#### **Select Time**

- · Easy to use 'wheel'
- Time and amount adjust as you turn the wheel