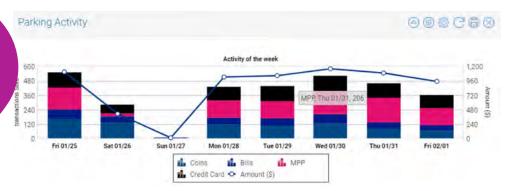

# Integrated back-office with all Parkeon ticket machines and enforcement module.

Real-time transaction reporting

Individual transaction reporting

| List of transactions which are part of this daily statement |        |            |                  |                     |            |         | @⊗        |                              |         |          |   |
|-------------------------------------------------------------|--------|------------|------------------|---------------------|------------|---------|-----------|------------------------------|---------|----------|---|
| 386                                                         | 0405 - | Parking Fi | eld #4 - 01/28/2 | 2019                |            |         |           |                              |         |          |   |
|                                                             | Туре   | Printo_    | Server Time      | Terminal Date Time  | Meter Code | Amount  | System ID | Total Duration Paid Duration | Space # | Plate #  |   |
| 7                                                           | 15     | 146143     | 08:22 pm         | 01/28/2019 D8:20 pm | 3860405    | \$ 0.85 | 394558471 | 01:00                        | 4048    | HRH3378  | â |
| 2                                                           | 18     | 746142     | 08/22 pm         | 01/28/2019 GE:20 pm | 3860405    | \$ 0.85 | 334558470 | 01:00                        | 4047    | NEGEN    |   |
| 5                                                           | H      | 146128     | 05:58 pm         | 01/29/2019 05:57 pm | 3860405    | 3 0.85  | 334553201 | 01:00                        | 4028    | GVT4669  |   |
| å                                                           | 1      | 146114     | 05:42 pm         | 01/28/2019 05:40 pm | 3860405    | \$ 0,85 | 334552062 | 01:00                        | 4078    | FATTY521 |   |
| 10                                                          | Ħ      | 146108     | 05:14 pm         | 01/28/2019 05 13 pm | 3860405    | \$ 0,60 | 334549857 | 00/30                        | 4025    | JDP5221  |   |
| 6                                                           | M.     | 146089     | 04/32 pm         | 01/28/2019 04:26 pm | 3860405    | \$ 0.60 | 334545842 | 00:30                        | 4019    | GDV2929  |   |
| ż                                                           | 1      | 146082     | 04:12 pm         | 01/28/2019 04 11 pm | 3860405    | \$ 2.85 | 334543581 | 05:00                        | 4059    | JET6937  |   |
| 8                                                           | H      | 146079     | 04 02 pm         | 01/28/2019 04 01 pm | 3860405    | \$ 0.60 | 334542352 | 0030                         | 4096    | HZG5954  |   |
| 29                                                          | H.     | 746078     | 04:02 pm         | 01/28/2019 04:00 pm | 3860405    | \$ 1.35 | 334542351 | 02:00                        | 4028    | GVT4669  |   |
| 10                                                          | 11     | 146073     | 03:24 pm         | 01/28/2019 03:22 pm | 3860405    | \$1.35  | 334537558 | 02:00                        | 4025    | JDP5221  |   |
| it                                                          | H.     | 146069     | 03:08 pm         | 01/28/2019 03:07 pm | 3860405    | \$ 1.60 | 334535596 | 02:30                        | 4078    | FATTY521 |   |
| W.                                                          |        |            |                  |                     |            |         |           |                              |         | *        |   |