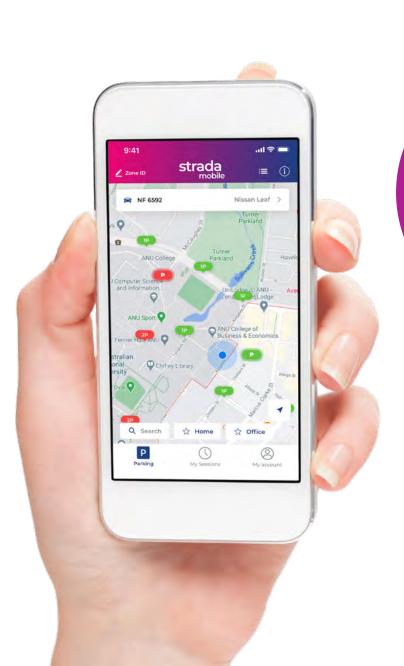

#### Parking availability

Enjoy our new functionality to find a parking space faster. Parking available displays streets on the map where you can most likely park your car.

#### **Choose Location**

- GPS based or enter Zone ID found on the meters
- No zone code input necessary