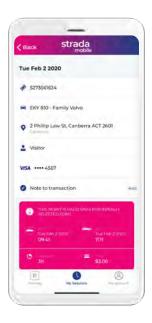

ternet parking, you pay per minute and therefore never too much. No more parking fees, no more parking time, and your visitors do not have to return to the parking meter to extend.

### Basic screen flow.



#### Secure login

- Touch ID
- Facebook login
- Manual password entry

#### **Vehicle Selection**

 Unlimited plates can be associated with an account

#### **Choose Location**

- GPS based or enter Zone ID found on the meters
- No zone code input necessary

#### **Select Time**

- · Easy to use 'wheel'
- Time and amount adjust as you turn the wheel

#### **Confirm Payment**

- Informative summary screen
- Customised reminders
- Choose desired card

# Find my car.



Click "Go back to car"



Map displays vehicle location



Walking directions are presented

# Account history.









Transaction details



Email transaction details

## Account management.









Manage your account

Add vehicles

**Customise** notifications

# Integrated back-office with all Parkeon ticket machines and enforcement module.

Real-time transaction reporting





Individual transaction reporting

| List of transactions which are part of this daily statement |        |            |                  |                     |            |         | @⊗        |                              |         |          |   |
|-------------------------------------------------------------|--------|------------|------------------|---------------------|------------|---------|-----------|------------------------------|---------|----------|---|
| 386