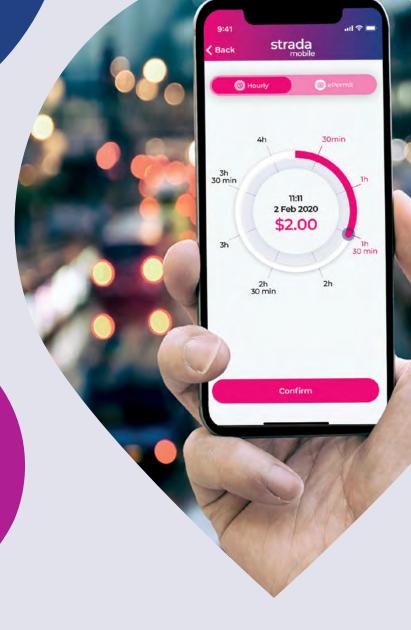

#### **Select Time**

- · Easy to use 'wheel'
- Time and amount adjust as you turn the wheel