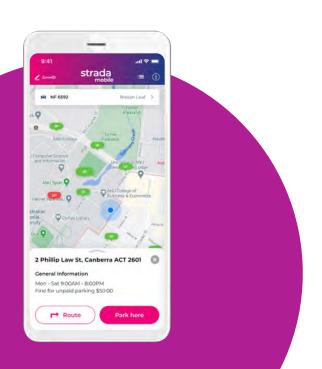

#### Parking availability

Enjoy our new functionality to find a parking space faster. Parking available displays streets on the map where you can most likely park your car.

#### **Choose Location**

- GPS based or enter Zone ID found on the meters
- No zone code input necessary