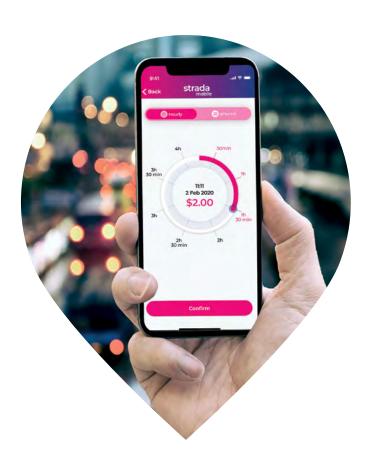

#### **Select Time**

- · Easy to use 'wheel'
- Time and amount adjust as you turn the wheel