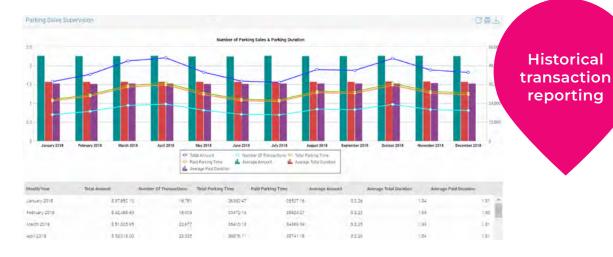

# Integrated back-office with all Parkeon ticket machines and enforcement module.

Real-time transaction reporting

Individual transaction reporting

| List of transactions which are part of this daily statement |        |            |                  |                     |            |         | @⊗        |                              |         |          |   |
|-------------------------------------------------------------|--------|------------|------------------|---------------------|------------|---------|-----------|------------------------------|---------|----------|---|
| 386                                                         | 0405 - | Parking Fi | eld #4 - 01/28/2 | 2019                |            |         |           |                              |         |          |   |
|                                                             | Туре   | Printo_    | Server Time      | Terminal Date Time  | Meter Code | Amount  | System ID | Total Duration Paid Duration | Space # | Plate #  |   |
| 7                                                           | 15     | 146143     | 08:22 pm         | 01/28/2019 D8:20 pm | 3860405    | \$ 0.85 | 394558471 | 01:00                        | 4048    | HRH3378  | â |
| 2                                                           | 18     | 746142     | 08/22 pm         | 01/28/2019 GE:20 pm | 3860405    | \$ 0.85 | 334558470 | 01:00                        | 4047    | NEGEN    |   |
| 5                                                           | H      | 146128     | 05:58 pm         | 01/29/2019 05:57 pm | 3860405    | 3 0.85  | 334553201 | 01:00                        | 4028    | GVT4669  |   |
| å                                                           | 1      | 146114     | 05:42 pm         | 01/28/2019 05:40 pm | 3860405    | \$ 0,85 | 334552062 | 01:00                        | 4078    | FATTY521 |   |
| 10                                                          | Ħ      | 146108     | 05:14 pm         | 01/28/2019 05 13 pm | 3860405    | \$ 0,60 | 334549857 | 00/30                        | 4025    | JDP5221  |   |
| 6                                                           | M.     | 146089     | 04/32 pm         | 01/28/2019 04:26 pm | 3860405    | \$ 0.60 | 334545842 | 00:30                        | 4019    | GDV2929  |   |
| ż                                                           | 1      | 146082     | 04:12 pm         | 01/28/2019 04 11 pm | 3860405    | \$ 2.85 | 334543581 | 05:00                        | 4059    | JET6937  |   |
| 8                                                           | H      | 146079     | 04 02 pm         | 01/28/2019 04 01 pm | 3860405    | \$ 0.60 | 334542352 | 0030                         | 4096    | HZG5954  |   |
| 29                                                          | H.     | 746078     | 04:02 pm         | 01/28/2019 04:00 pm | 3860405    | \$ 1.35 | 334542351 | 02:00                        | 4028    | GVT4669  |   |
| 10                                                          | 11     | 146073     | 03:24 pm         | 01/28/2019 03:22 pm | 3860405    | \$1.35  | 334537558 | 02:00                        | 4025    | JDP5221  |   |
| it                                                          | H.     | 146069     | 03:08 pm         | 01/28/2019 03:07 pm | 3860405    | \$ 1.60 | 334535596 | 02:30                        | 4078    | FATTY521 |   |
| W.                                                          |        |            |                  |                     |            |         |           |                              |         | *        |   |